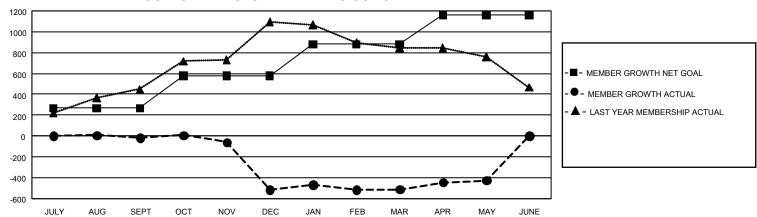

## GOALS AND ACTUAL MEMBERS CUMULATIVE

| DROPPED CLUBS: 25 |       | 338 CLUBS OF 588 ADDED 1<br>OR MORE NEW MEMBERS | GENDER DISTRIBUTION                  |                |  |
|-------------------|-------|-------------------------------------------------|--------------------------------------|----------------|--|
|                   |       |                                                 | MALE                                 | 5,332 (44.77%) |  |
|                   |       |                                                 | FEMALE                               | 6,579 (55.23%) |  |
| DROPPED MEMBERS   |       |                                                 | NON BINARY                           | 0 (0.00%)      |  |
| DECEASED          | 119   |                                                 | PREFER NOT TO ANSWER                 | 0 (0.00%)      |  |
| CLUB CANCELLED    | 340   |                                                 | TOTAL FAMILY UNIT MEMBERS            | 4,282          |  |
| OTHER             | 1,652 | CLICK HERE FOR                                  |                                      |                |  |
| TOTAL             | 2,111 | CUMULATIVE MEMBERSHIP DATA                      | FAMILY MEMBERS PAYING HALF DUES 2,47 |                |  |

## GMT Constitutional Area 3, Group D

REPORT DOES NOT INCLUDE CLUBS IN UNDISTRICTED AREAS.

| Clubs         |               |             |               | Members               |                          |                         |                                                    |
|---------------|---------------|-------------|---------------|-----------------------|--------------------------|-------------------------|----------------------------------------------------|
|               | RESULTS FOR   | R 2021-2022 |               | RESULTS FOR 2021-2022 |                          |                         |                                                    |
| QUARTER       | NEW CLUB GOAL | NEW CLUBS   | DROPPED CLUBS | QUARTER M             | EMBER GROWTH NET<br>GOAL | MEMBER GROWTH<br>ACTUAL | DROPPED MEMBERS<br>ACTUAL (including<br>transfers) |
| JULY/AUG/SEPT | 15            | 6           | 9             | JULY/AUG/SEP1         | T 266                    | 589                     | 578                                                |
| OCT/NOV/DEC   | 21            | 3           | 9             | OCT/NOV/DEC           | 313                      | 582                     | 989                                                |
| JAN/FEB/MAR   | 15            | 5           | 7             | JAN/FEB/MAR           | 301                      | 351                     | 306                                                |
| APR/MAY/JUNE  | 15            | 4           | 0             | APR/MAY/JUNE          | 278                      | 373                     | 262                                                |