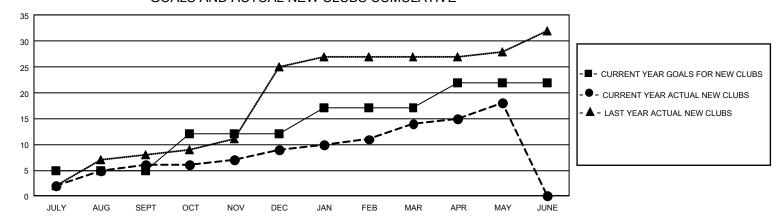

## GOALS AND ACTUAL NEW CLUBS CUMULATIVE

## GMT Constitutional Area 3, Group D

REPORT DOES NOT INCLUDE CLUBS IN UNDISTRICTED AREAS.

| Clubs         |               |             |               | Members               |                          |                         |                                                    |
|---------------|---------------|-------------|---------------|-----------------------|--------------------------|-------------------------|----------------------------------------------------|
|               | RESULTS FOR   | R 2021-2022 |               | RESULTS FOR 2021-2022 |                          |                         |                                                    |
| QUARTER       | NEW CLUB GOAL | NEW CLUBS   | DROPPED CLUBS | QUARTER M             | EMBER GROWTH NET<br>GOAL | MEMBER GROWTH<br>ACTUAL | DROPPED MEMBERS<br>ACTUAL (including<br>transfers) |
| JULY/AUG/SEPT | 15            | 6           | 9             | JULY/AUG/SEP1         | T 266                    | 589                     | 578                                                |
| OCT/NOV/DEC   | 21            | 3           | 9             | OCT/NOV/DEC           | 313                      | 582                     | 989                                                |
| JAN/FEB/MAR   | 15            | 5           | 7             | JAN/FEB/MAR           | 301                      | 351                     | 306                                                |
| APR/MAY/JUNE  | 15            | 4           | 0             | APR/MAY/JUNE          | 278                      | 373                     | 262                                                |